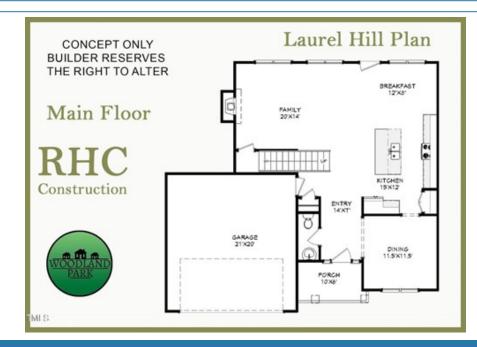

## \$ 425,000

BACK ON THE MARKET! Buyer couldn't complete transaction. Open Concept Main Floor features LVP flooring in a hardwood style. The custom kitchen boasts granite countertops, tile backsplash, a large island with barstool seating, and ample pantry storage. Breakfast nook with door that leads to wood deck and back yard. Relax in the spacious family room with a cozy gas log fireplace. A separate formal dining room offers versatility and can be used as an office. The second floor includes a large master bedroom with two walk-in closets. The master bathroom features a large walk-in shower, dual vanities, and a water closet. There's also a laundry room, two secondary bedrooms, a full bathroom with dual vanities, and a large, finished bonus room! Estimated completion, August 2024