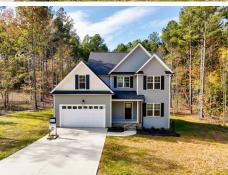

## 220 Purslane Dr, Franklinton, NC 27525

- » Beds: 3 | Baths: 2 Full, 1 Half
- » MLS #: 10032137
- » Single Family | 2,149 ft<sup>2</sup> | Lot: 31,363 ft<sup>2</sup> (0.72 acres)
- » More Info: 220PurslaneDr.IsForSale.com

## \$ 425,000

BACK ON THE MARKET! Buyer couldn't complete transaction. Open Concept Main Floor features LVP flooring in a hardwood style. The custom kitchen boasts granite countertops, tile backsplash, a large island with barstool seating, and ample pantry storage. Breakfast nook with door that leads to wood deck and back yard. Relax in the spacious family room with a cozy gas log fireplace. A separate formal dining room offers versatility and can be used as an office. The second floor includes a large master bedroom with two walk-in closets. The master bathroom features a large walk-in shower, dual vanities, and a water closet. There's also a laundry room, two secondary bedrooms, a full bathroom with dual vanities, and a large, finished bonus room! Estimated completion, August 2024