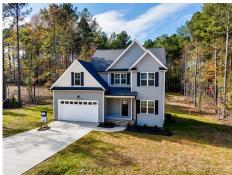

## 220 Purslane Dr, Franklinton, NC 27525

- » Beds: 3 | Baths: 2 Full, 1 Half
- » MLS #: 10032137
- » Single Family | 2,149 ft<sup>2</sup> | Lot: 31,363 ft<sup>2</sup> (0.72 acres)
- » More Info: 220PurslaneDr.IsForSale.com

## \$ 425,000

BACK ON THE MARKET! Buyer couldn't complete transaction. Open Concept Main Floor features LVP flooring in a hardwood style. The custom kitchen boasts granite countertops, tile backsplash, a large island with barstool seating, and ample pantry storage. Breakfast nook with door that leads to wood deck and back yard. Relax in the spacious family room with a cozy gas log fireplace. A separate formal dining room offers versatility and can be used as an office. The second floor includes a large master bedroom with two walk-in closets. The master bathroom features a large walk-in shower, dual vanities, and a water closet. There's also a laundry room, two secondary bedrooms, a full bathroom with dual vanities, and a large, finished bonus room! Estimated completion, August 2024