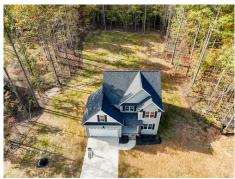

## 220 Purslane Dr, Franklinton, NC 27525

- » Beds: 3 | Baths: 2 Full, 1 Half
- » MLS #: 10032137
- » Single Family | 2,149 ft<sup>2</sup> | Lot: 31,363 ft<sup>2</sup> (0.72 acres)
- » More Info: 220PurslaneDr.IsForSale.com

## \$ 425,000

BACK ON THE MARKET! Buyer couldn't complete transaction. Open Concept Main Floor features LVP flooring in a hardwood style. The custom kitchen boasts granite countertops, tile backsplash, a large island with barstool seating, and ample pantry storage. Breakfast nook with door that leads to wood deck and back yard. Relax in the spacious family room with a cozy gas log fireplace. A separate formal dining room offers versatility and can be used as an office. The second floor includes a large master bedroom with two walk-in closets. The master bathroom features a large walk-in shower, dual vanities, and a water closet. There's also a laundry room, two secondary bedrooms, a full bathroom with dual vanities, and a large, finished bonus room! Estimated completion, August 2024