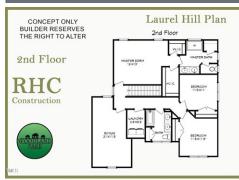

## \$ 425,000

BACK ON THE MARKET! Buyer couldn't complete transaction. Open Concept Main Floor features LVP flooring in a hardwood style. The custom kitchen boasts granite countertops, tile backsplash, a large island with barstool seating, and ample pantry storage. Breakfast nook with door that leads to wood deck and back yard. Relax in the spacious family room with a cozy gas log fireplace. A separate formal dining room offers versatility and can be used as an office. The second floor includes a large master bedroom with two walk-in closets. The master bathroom features a large walk-in shower, dual vanities, and a water closet. There's also a laundry room, two secondary bedrooms, a full bathroom with dual vanities, and a large, finished bonus room! Estimated completion, August 2024